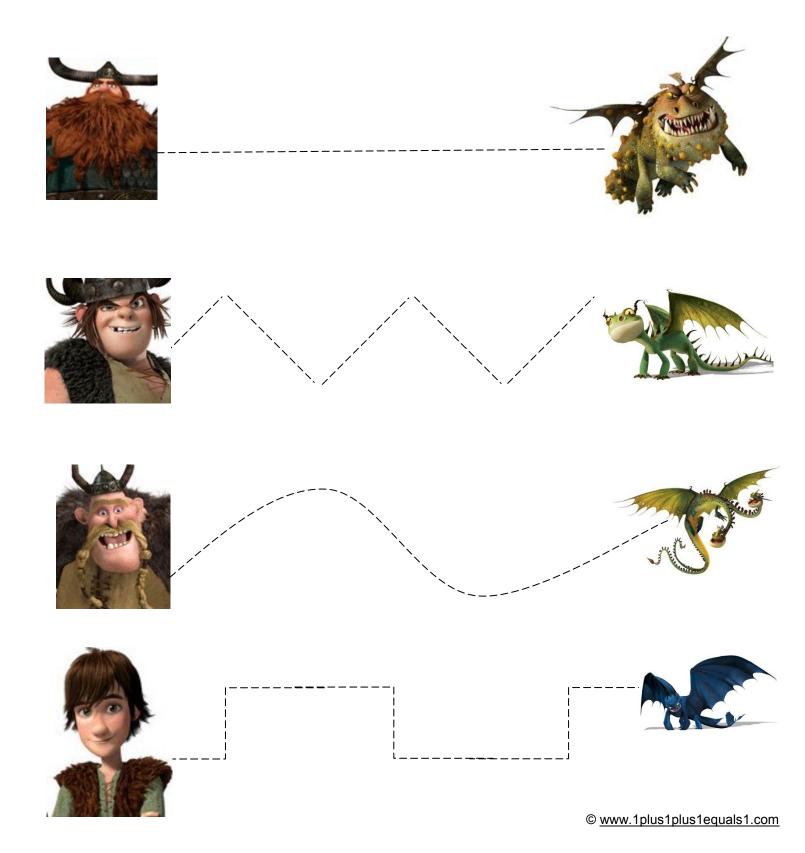

## Help the Viking get to the dragon

© www.1plus1plus1equals1.com

| 0 0                                                                                                                                                               |      |
|-------------------------------------------------------------------------------------------------------------------------------------------------------------------|------|
| S<br>C                                                                                                                                                            |      |
| hi                                                                                                                                                                |      |
| rap                                                                                                                                                               |      |
| D)                                                                                                                                                                |      |
| the                                                                                                                                                               |      |
| Φ                                                                                                                                                                 |      |
| $\supset$                                                                                                                                                         |      |
| <del>_</del> <u></u> <del>0</del>                                                                                                                                 |      |
| 00                                                                                                                                                                |      |
| 9                                                                                                                                                                 |      |
| ) uin                                                                                                                                                             |      |
| err<br>d!                                                                                                                                                         |      |
| att<br>chil                                                                                                                                                       |      |
| g p<br>ur                                                                                                                                                         |      |
| yoı                                                                                                                                                               |      |
| 1 +                                                                                                                                                               |      |
| ⊕<br>                                                                                                                                                             |      |
| nak                                                                                                                                                               |      |
| o n<br>ter                                                                                                                                                        |      |
| s t                                                                                                                                                               |      |
| rip<br>tr                                                                                                                                                         |      |
| st                                                                                                                                                                |      |
| wo<br>ffe                                                                                                                                                         |      |
| 0<br>+ <u>-</u>                                                                                                                                                   |      |
| th<br>on                                                                                                                                                          |      |
| er                                                                                                                                                                |      |
| 6+h                                                                                                                                                               |      |
| Cut out and tape together the two strips to make 1 long patterning board. Use the graphics on<br>the previous page to work on different patterns with your child! |      |
| 9 B                                                                                                                                                               |      |
| hap<br>pa                                                                                                                                                         |      |
| <u>р</u> 8.                                                                                                                                                       |      |
| an<br>iot                                                                                                                                                         |      |
| rev                                                                                                                                                               |      |
| + a                                                                                                                                                               |      |
| Cu<br>the                                                                                                                                                         |      |
| '                                                                                                                                                                 | <br> |