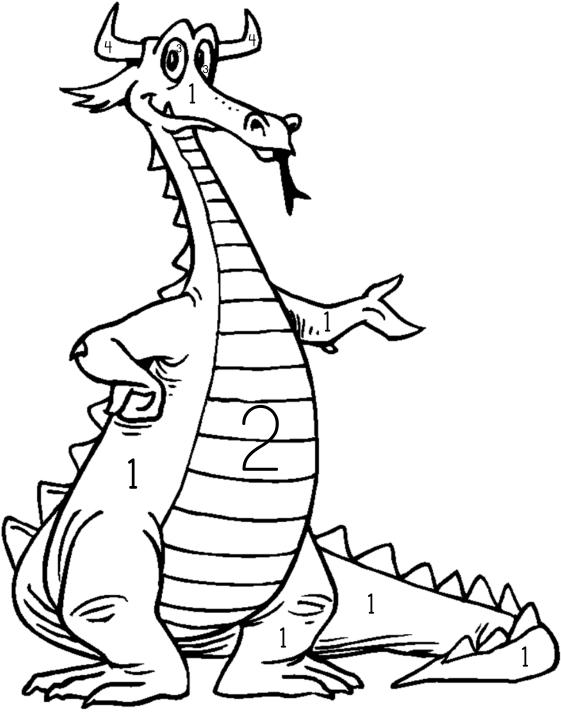

|      |
| rev                                                                                                                                                               |      |
| + a                                                                                                                                                               |      |
| Cu<br>the                                                                                                                                                         |      |
| '                                                                                                                                                                 | <br> |





## Color by Number



# Vikings

## Dragons

#### Cut and glue the pictures into the correct boxes.